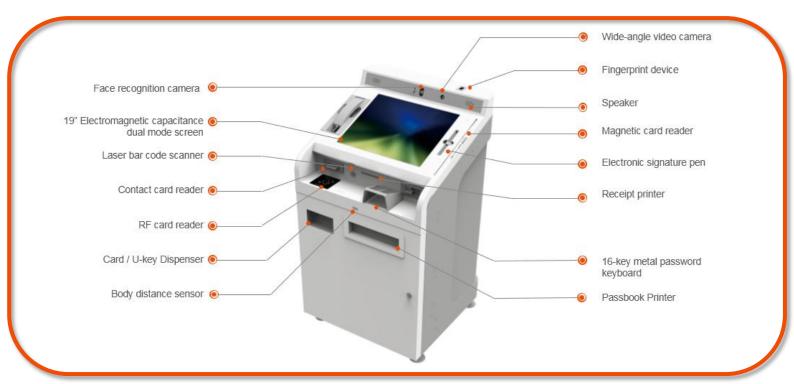

#### Highly Integrated

Financial modules of magnetic card reader, IC card reader and RF card reader etc. are highly integrated and can be removed or replaced; multiple types of printers are supported.

#### **Biometric Identification**

Integrated with face recognition and fingerprint identification functions to do fast and accurate identification of visitors.

## **SPECIFICATION**

|               | -    |
|---------------|------|
| $( \Box \cap$ | term |
|               |      |
|               |      |

| Item (Standard Configuration)     | Specification                                                                                                                                                                                                                            |
|-----------------------------------|------------------------------------------------------------------------------------------------------------------------------------------------------------------------------------------------------------------------------------------|
| System                            | Windows 7/8/10                                                                                                                                                                                                                           |
| CPU                               | Intel i5 4-core @2.9GHz                                                                                                                                                                                                                  |
| RAM                               | DDR3 4G                                                                                                                                                                                                                                  |
| Storage                           | 128G SSD                                                                                                                                                                                                                                 |
| Display                           | 19" LCD multi-touch capacitive screen ( optional electromagnetic capacitance dual mode screen ); Resolution: 1280*1024                                                                                                                   |
| Magnetic Card Reader              | Support magnetic track 1, 2, 3;<br>can read high resistance card and passbook                                                                                                                                                            |
| Contact IC Card Reader            | Accord with ISO7816 protocol                                                                                                                                                                                                             |
| Receipt Printer                   | Automatic paper feed, 80mm wide thermal printer                                                                                                                                                                                          |
| Password Keyboard                 | 16-key stainless steel metal keyboard                                                                                                                                                                                                    |
| Passbook Printer                  | Support printing passbook and receipt                                                                                                                                                                                                    |
| Indication Light                  | Support indication of power input, RF card and IC card reading                                                                                                                                                                           |
| Network Card                      | 1 * 1000Mb auto-adaptive network card<br>(optional) dual 1000Mb auto-adaptive network cards                                                                                                                                              |
| Face recognition Camera           | 1280*720 high-resolution camera, support angle adjustment                                                                                                                                                                                |
| Fingerprint Device                | Capacitive fingerprint device,<br>support match methods of 1:N or 1:1                                                                                                                                                                    |
| USB Port                          | 4 * USB 2.0 ports                                                                                                                                                                                                                        |
| Serial Port                       | 2 * COM ports                                                                                                                                                                                                                            |
| Volume                            | 580mm x 650mm x 1100mm                                                                                                                                                                                                                   |
| Power Supply                      | External power supply, AC 187-253V , 50Hz±1Hz                                                                                                                                                                                            |
| Working Environment               | Temperature: -10°C-50°C ; Humidity: 30%-90% ( non-condensing) )                                                                                                                                                                          |
| Optional Module                   | Specification                                                                                                                                                                                                                            |
| RF Card Reader (optional)         | Accord with ISO1443Type A & Type B standard                                                                                                                                                                                              |
| WIFI/Bluetooth (optional)         | Support WIFI and blue-tooth connection                                                                                                                                                                                                   |
| Speaker (optional)                | Support volume control and lowest 2.0 channel ;<br>Support broadcasting of specified audio files                                                                                                                                         |
| Barcode Scanner (optional)        | RS232/standard USB port , support one dimensional and two dimensional barcode scanning                                                                                                                                                   |
| Card / U-key Dispenser (optional) | Card box capacity: with card thickness of 0.76mm, convex word<br>card: 70pcs, flat word card: 100pcs. Support dispensing IC cards &<br>magnetic cards ;<br>U-key box capacity: up to 20 U-Keys (U-key box size: 100mm x<br>80mm x 20mm). |
| Wide-angle Camera (optional)      | Support over 160° 5-mega pixels wide-angle camera                                                                                                                                                                                        |